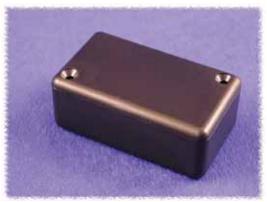

## Miniature General Purpose - ABS

1551 Series

## **Features**

- Ideally suited for mounting small printed circuit boards or used as potting boxes.
- · Molded in black general purpose ABS plastic.
- · Satin texture finish.
- · Complete with lid and two self tapping screws.
- · Screws are color matched to enclosure (black plated).
- 2 P.C. board standoffs molded into interior.
- Lap joint construction provides protection against access of dust and splashing water.
- · Designed to meet IP54.