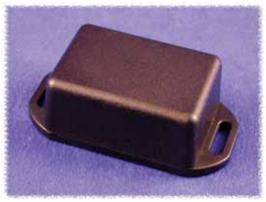

## Miniature General Purpose - ABS

1551 Series

## **Features**

- Ideally suited for mounting small printed circuit boards or used as potting boxes.
- · Molded in black general purpose ABS plastic.
- · Satin texture finish.
- · Complete with lid and two self tapping screws.
- · Screws are color matched to enclosure (black plated).
- 2 P.C. board standoffs molded into interior.
- Lap joint construction provides protection against access of dust and splashing water.
- · Designed to meet IP54.